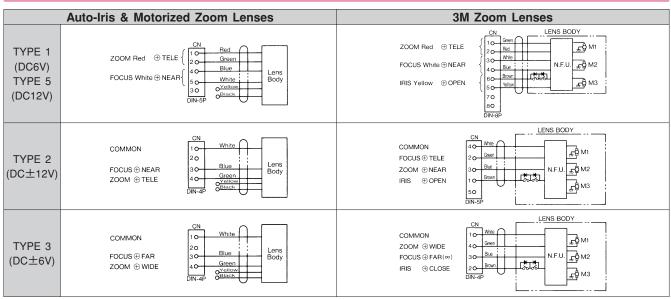

## Wiring Diagram for Motorized Zoom Lens

- \*Yellow and Black lead wires are for Remote Control ALC, and they are not connected to the connector, as shown in diagram.
- \*Please note some lenses have no function of ALC Remote.
- \*NFU: Noise Filter Unit.